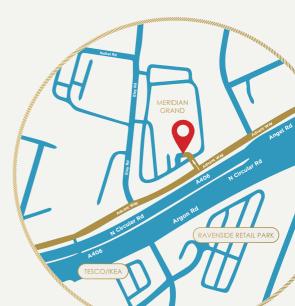

## LUNCHTIME CRAVINGS?

Order

place your order with our friendly team. please note if you are driving we will need your car registration.

Collect

please allow 15 minutes for us to prepare your order. drive thru to collect your order! MERIDIAN GRAND Advent Way, London N18 3AF